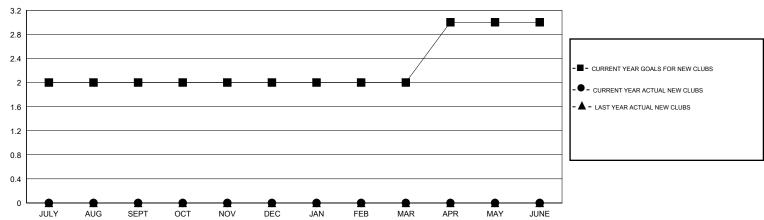

## MONTHLY MEMBERSHIP PROGRESS REPORT

District 201V3

Results as of: 5/31/2016

| GMT: John Mu          | iller            |           | LOCATIO          | N AUSTRALI       | A                     |                    |                                     |                    | GMT CA 7         |
|-----------------------|------------------|-----------|------------------|------------------|-----------------------|--------------------|-------------------------------------|--------------------|------------------|
| Clubs                 |                  |           |                  |                  | Members               |                    |                                     |                    |                  |
| RESULTS FOR 2015-2016 |                  |           |                  |                  | RESULTS FOR 2015-2016 |                    |                                     |                    |                  |
| QUARTER               | NEW CLUB<br>GOAL | NEW CLUBS | DROPPED<br>CLUBS | NET<br>GAIN/LOSS | QUARTER               | NEW MEMBER<br>GOAL | CHARTER AND<br>NEW MEMBERS<br>ADDED | DROPPED<br>MEMBERS | NET<br>GAIN/LOSS |
| JULY/AUG/SEPT         | 2                | 0         | 0                | 0                | JULY/AUG/SEPT         | 25                 | 31                                  | 23                 | 8                |
| OCT/NOV/DEC           | 0                | 0         | 0                | 0                | OCT/NOV/DEC           | 10                 | 32                                  | 35                 | -3               |
| JAN/FEB/MAR           | 0                | 0         | 0                | 0                | JAN/FEB/MAR           | 10                 | 26                                  | 56                 | -30              |
| APR/MAY/JUNE          | 1                | 0         | 0                | 0                | APR/MAY/JUNE          | 65                 | 28                                  | 22                 | 6                |