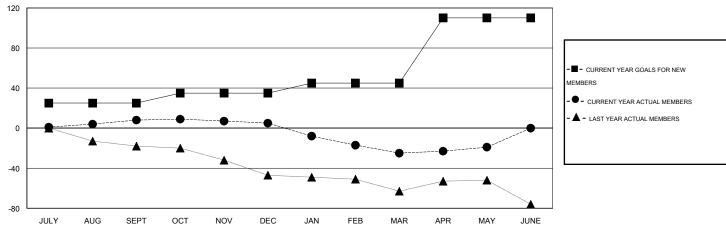

## MONTHLY MEMBERSHIP PROGRESS REPORT

District 201V3

Results as of: 5/31/2016

| GMT: John Mu          | iller            |           | LOCATIO          | N AUSTRALI       | A                     |                    |                                     |                    | GMT CA 7         |
|-----------------------|------------------|-----------|------------------|------------------|-----------------------|--------------------|-------------------------------------|--------------------|------------------|
| Clubs                 |                  |           |                  |                  | Members               |                    |                                     |                    |                  |
| RESULTS FOR 2015-2016 |                  |           |                  |                  | RESULTS FOR 2015-2016 |                    |                                     |                    |                  |
| QUARTER               | NEW CLUB<br>GOAL | NEW CLUBS | DROPPED<br>CLUBS | NET<br>GAIN/LOSS | QUARTER               | NEW MEMBER<br>GOAL | CHARTER AND<br>NEW MEMBERS<br>ADDED | DROPPED<br>MEMBERS | NET<br>GAIN/LOSS |
| JULY/AUG/SEPT         | 2                | 0         | 0                | 0                | JULY/AUG/SEPT         | 25                 | 31                                  | 23                 | 8                |
| OCT/NOV/DEC           | 0                | 0         | 0                | 0                | OCT/NOV/DEC           | 10                 | 32                                  | 35                 | -3               |
| JAN/FEB/MAR           | 0                | 0         | 0                | 0                | JAN/FEB/MAR           | 10                 | 26                                  | 56                 | -30              |
| APR/MAY/JUNE          | 1                | 0         | 0                | 0                | APR/MAY/JUNE          | 65                 | 28                                  | 22                 | 6                |